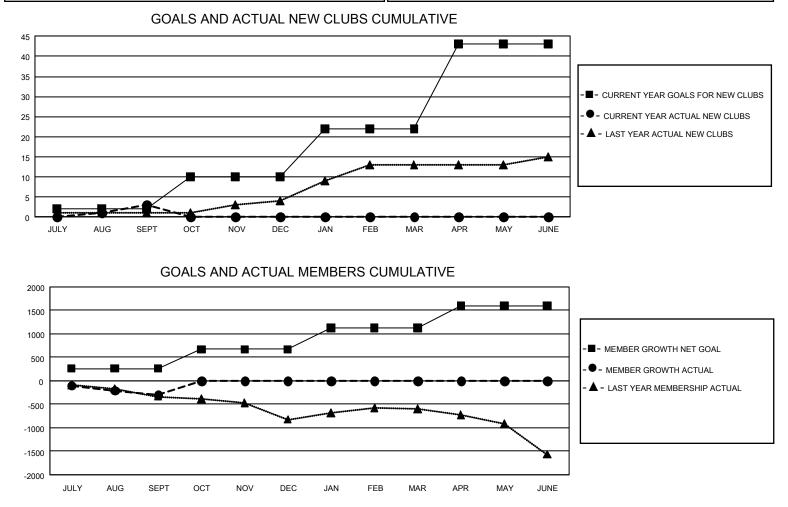

## GMT Constitutional Area 4, Group E

REPORT DOES NOT INCLUDE CLUBS IN UNDISTRICTED AREAS.

| Clubs                 |               |           |               | Members               |                        |                         |                                                    |  |
|-----------------------|---------------|-----------|---------------|-----------------------|------------------------|-------------------------|----------------------------------------------------|--|
| RESULTS FOR 2020-2021 |               |           |               | RESULTS FOR 2020-2021 |                        |                         |                                                    |  |
| QUARTER               | NEW CLUB GOAL | NEW CLUBS | DROPPED CLUBS | QUARTER               | BER GROWTH NET<br>GOAL | MEMBER GROWTH<br>ACTUAL | DROPPED<br>MEMBERS ACTUAL<br>(including transfers) |  |
| JULY/AUG/SEPT         | 6             | 3         | 8             | JULY/AUG/SEPT         | 261                    | 491                     | 705                                                |  |
| OCT/NOV/DEC           | 24            | 0         | 0             | OCT/NOV/DEC           | 409                    | 0                       | 0                                                  |  |
| JAN/FEB/MAR           | 36            | 0         | 0             | JAN/FEB/MAR           | 453                    | 0                       | 0                                                  |  |
| APR/MAY/JUNE          | 63            | 0         | 0             | APR/MAY/JUNE          | 475                    | 0                       | 0                                                  |  |